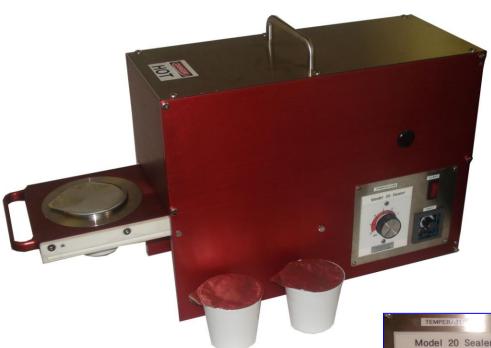

#### **DESCRIPTION**

The operator places a filled cup into the cup holder tray. A cut lid is placed over the cup. The lid fits into a groove that has the same shape as the lid. This tray is then pushed forward and makes a contact with a switch that lowers the sealing head and attaches the lid to top of the cup

#### **SPECIFICATIONS:**

- Dimensions 17" L X 6" W X 14 1/2" H
- Electrical 110 volt
- Weighs 35 lbs
- Food grade quality
- On/Off light indicator