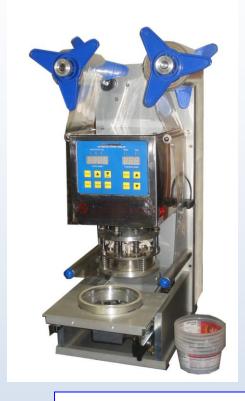

## Table Top Cup Sealer

Simple controls

## **DESCRIPTION**

This table top unit will automatically apply a plastic membrane to cups in diameters up to  $4.5^{\prime\prime}$  and depths up to  $5^{\prime\prime}$ . This unit utilizes roll fed plastic or poly films. Once the filled cup is placed in the cup holder, the machine will automatically move it in under the sealing head. The sealing head lowers applying and trimming the seal on the top of the cup. The cup moves back out for operator removal. With each cycle, the film will automatically advance. Speeds - 10 to 20 cups per minute.

## **SPECIFICATIONS:**

- Dimensions 20" L X 12" W X 26" H
- Electrical 110 volt
- Weighs 185 lbs
- Food grade quality
- On/Off light indicator